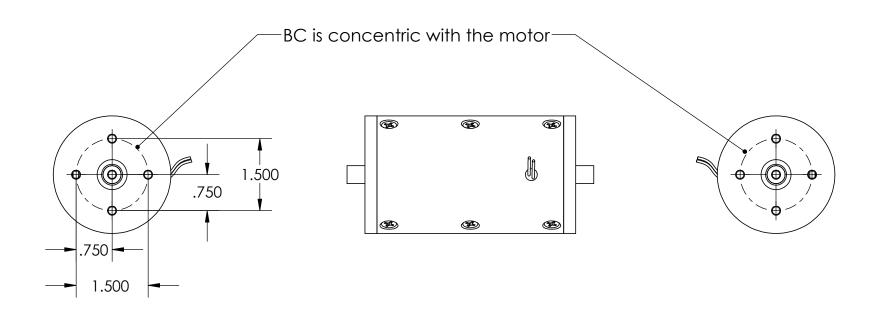

| <sup>TTLE</sup> Non-Comm Moving Magnet Actuator<br>Model# NCM08-25-100-2LB |                          |                 |  |
|----------------------------------------------------------------------------|--------------------------|-----------------|--|
| <sup>WG #</sup> <b>30-0550</b>                                             | $^{\text{REV}}$ <b>D</b> | SHEET<br>3 of 3 |  |