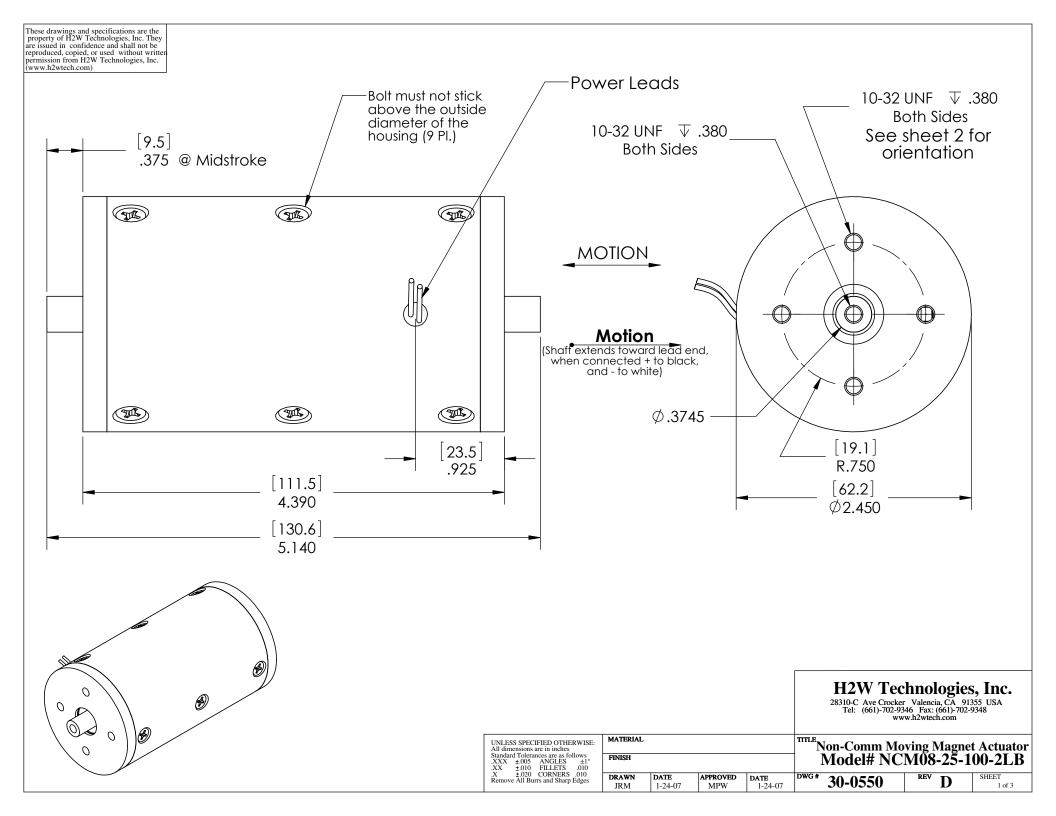

| <sup>TITLE</sup> Non-Comm Moving Magnet Actuator<br>Model# NCM08-25-100-2LB |                          |                 |  |
|-----------------------------------------------------------------------------|--------------------------|-----------------|--|
| <sup>DWG #</sup> <b>30-0550</b>                                             | $^{\text{REV}}$ <b>D</b> | SHEET<br>2 of 3 |  |